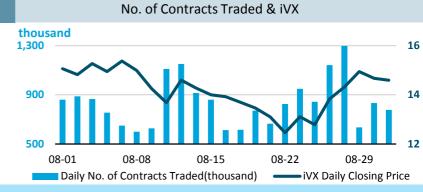

eminar on Frontline Regulation of Stock Exchanges.
- China Development Bank issued RMB 8 billion financial bonds in SSE's bond market through SSE's bond issuance platform. .
- UC RUSAL, a leading aluminium producer in Russia, issued its second tranche of Panda Bonds on SSE, priced at principal amount of RMB 500 million.

#### **Market Updates**

0

Jan

#### Equity Market (SSE A Share Market)

Note: Unless otherwise stated, all the following graphs use the color grey to represent 2016 and blue to represent 2017.



0

Feb Mar Apr May Jun Jul Aug Sep Oct Nov Dec No. of New Listed Companies — Capital Raised through IPO (RMB bn)



#### **Market Data**



#### **Fund Market**



#### **Shanghai-Hong Kong Stock Connect**





#### **Derivatives Market (SSE 50 ETF Options)**

**Bond Market** 



## Monthly Turnover RMB bn 160 80 0 Jan Feb Mar Apr May Jun Jul Aug Southbound

#### QFII/RQFII

| ~ / ~            |                |               |               |               |           |            |                  |
|------------------|----------------|---------------|---------------|---------------|-----------|------------|------------------|
|                  | RQFII (RMB bn) | QFII (USD bn) | RMB bn<br>600 |               |           |            | USD bn<br>100    |
| August 31        |                |               |               |               |           |            |                  |
| Quota Approved   | 584.86         | 93.99         | 300           |               |           |            | 50               |
| Licenses Granted | 188            | 286