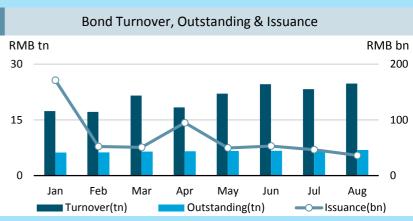

network construction, and etc.
- SSE and SZSE co-held International Seminar on Frontline Regulation of Stock Exchanges.
- China Development Bank issued RMB 8 billion financial bonds in SSE's bond market through SSE's bond issuance platform. .
- UC RUSAL, a leading aluminium producer in Russia, issued its second tranche of Panda Bonds on SSE, priced at principal amount of RMB 500 million.

#### **Market Updates**

0

Jan

#### Equity Market (SSE A Share Market)

Note: Unless otherwise stated, all the following graphs use the color grey to represent 2016 and blue to represent 2017.



0

Feb Mar Apr May Jun Jul Aug Sep Oct Nov Dec No. of New Listed Companies — Capital Raised through IPO (RMB bn)



#### **Market Data**



#### **Fund Market**



#### **Shanghai-Hong Kong Stock Connect**





#### **Derivatives Market (SSE 50 ETF Options)**

**Bond Market** 



## Monthly Turnover RMB bn 160 80 0 Jan Feb Mar Apr May Jun Jul Aug Southbound

#### QFII/RQFII

| ~ / ~            |                |               |               |               |           |            |                  |
|------------------|----------------|---------------|---------------|---------------|-----------|------------|------------------|
|                  | RQFII (RMB bn) | QFII (USD bn) | RMB bn<br>600 |               |           |            | USD bn<br>100    |
| August 31        |                |               |               |               |           |            |                  |
| Quota Approved   | 584.86         | 93.99         | 300           |               |           |            |