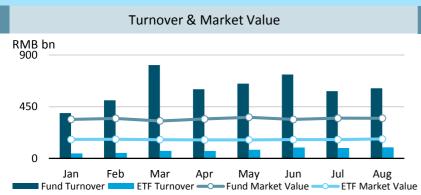

s, digital ٠ content production, communications network construction, and etc.
- SSE and SZSE co-held International Seminar on Frontline Regulation of Stock Exchanges.
- China Development Bank issued RMB 8 billion financial bonds in SSE's bond market through SSE's bond issuance platform. .
- UC RUSAL, a leading aluminium producer in Russia, issued its second tranche of Panda Bonds on SSE, priced at principal amount of RMB 500 million.

#### **Market Updates**

0

Jan

#### Equity Market (SSE A Share Market)

Note: Unless otherwise stated, all the following graphs use the color grey to represent 2016 and blue to represent 2017.



0

Feb Mar Apr May Jun Jul Aug Sep Oct Nov Dec No. of New Listed Companies — Capital Raised through IPO (RMB bn)



#### **Market Data**



#### **Fund Market**



#### **Shanghai-Hong Kong Stock Connect**





#### **Derivatives Market (SSE 50 ETF Options)**

**Bond Market** 



## Monthly Turnover RMB bn 160 80 0 Jan Feb Mar Apr May Jun Jul Aug Southbound

#### QFII/RQFII

| ~ / ~            |                |               |               |               |           |            |                  |
|------------------|----------------|---------------|---------------|---------------|-----------|------------|------------------|
|                  | RQFII (RMB bn) | QFII (USD bn) | RMB bn<br>600 |               |           |            | USD bn<br>100    |
| August 31        |                |               |               |               |           |            |                  |
| Quota Approved   | 584.86         | 93.99         | 300