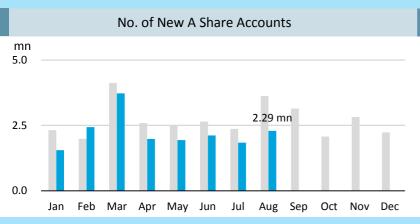

#### Equity Market (SSE A Share Market)

Note: Unless otherwise stated, all the following graphs use the color grey to represent 2016 and blue to represent 2017.

0

Feb Mar Apr May Jun Jul Aug Sep Oct Nov Dec No. of New Listed Companies — Capital Raised through IPO (RMB bn)