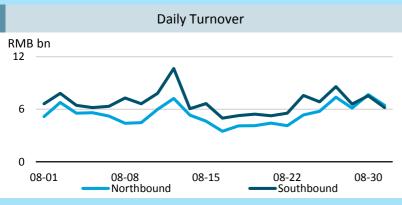

ns network construction, and etc.
- SSE and SZSE co-held International Seminar on Frontline Regulation of Stock Exchanges.
- China Development Bank issued RMB 8 billion financial bonds in SSE's bond market through SSE's bond issuance platform. .
- UC RUSAL, a leading aluminium producer in Russia, issued its second tranche of Panda Bonds on SSE, priced at principal amount of RMB 500 million.

#### **Market Updates**

0

Jan

#### Equity Market (SSE A Share Market)

Note: Unless otherwise stated, all the following graphs use the color grey to represent 2016 and blue to represent 2017.



0

Feb Mar Apr May Jun Jul Aug Sep Oct Nov Dec No. of New Listed Companies — Capital Raised through IPO (RMB bn)



#### **Market Data**



#### **Fund Market**



#### **Shanghai-Hong Kong Stock Connect**





#### **Derivatives Market (SSE 50 ETF Options)**

**Bond Market** 



## Monthly Turnover RMB bn 160 80 0 Jan Feb Mar Apr May Jun Jul Aug Southbound

#### QFII/RQFII

| ~ / ~            |                |               |               |               |           |            |                  |
|------------------|----------------|---------------|---------------|---------------|-----------|------------|------------------|
|                  | RQFII (RMB bn) | QFII (USD bn) | RMB bn<br>600 |               |           |            | USD bn<br>100    |
| August 31        |                |               |               |               |           |            |                  |
| Quota Approved   | 584.86         | 93.99         | 300           |               |           |