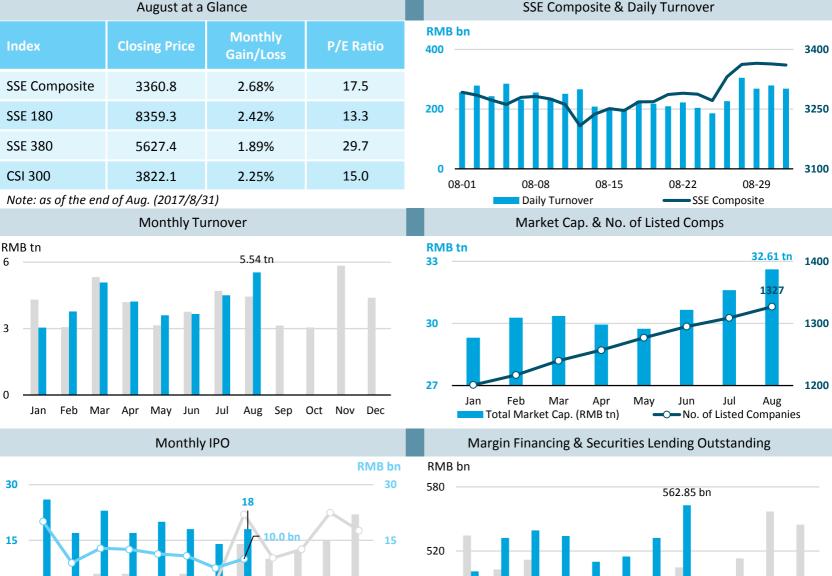

### **Monthly Review**

- Wu Qing, Chairman of the SSE, was elected Chairman of the World Federation of Exchanges. ٠
- 18 companies listed on SSE in August, of which 12 are from strategic emerging industries, specializing in pharmaceuticals, digital ٠ content production, communications network construction, and etc.
- SSE and SZSE co-held International Seminar on Frontline Regulation of Stock Exchanges.
- China Development Bank issued RMB 8 billion financial bonds in SSE's bond market through SSE's bond issuance platform. .
- UC RUSAL, a leading aluminium producer in Russia, issued its second tranche of Panda Bonds on SSE, priced at principal amount of RMB 500 million.

#### **Market Data**