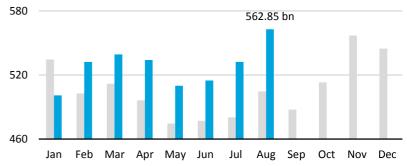

#### Equity Market (SSE A Share Market)

Note: Unless otherwise stated, all the following graphs use the color grey to represent 2016 and blue to represent 2017.

0

Feb Mar Apr May Jun Jul Aug Sep Oct Nov Dec No. of New Listed Companies — Capital Raised through IPO (RMB bn)