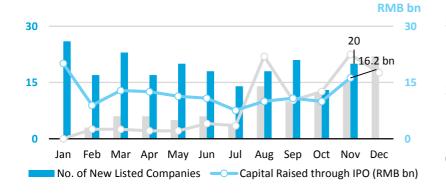

## Monthly IPO

# **Monthly Review**

- 20 companies listed on SSE in November, of which 10 are from strategic emerging industries, specializing in high-end farm equipment, communications equipment, new materials, and etc.
- CSRC held the 14th International Advisory Council (IAC) Meeting in Shanghai.
- SSE assisted MOEX in promoting Russian capital markets in China.
- SSE and Astana International Financial Centre (AIFC) co-held seminars in Shanghai on finance and investment opportunities in AIFC.