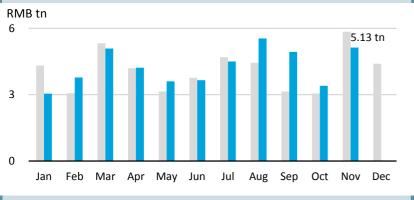

o-held seminars in Shanghai on finance and investment opportunities in AIFC.

## **Market Updates**

## **Equity Market (SSE A Share Market)**

#### November at a Glance

| Index         | Closing Price | Monthly<br>Gain/Loss | P/E Ratio |
|---------------|---------------|----------------------|-----------|
| SSE Composite | 3317.2        | -2.24%               | 17.6      |
| SSE 180       | 8673.7        | 0.94%                | 13.6      |
| SSE 380       | 5516.0        | -3.95%               | 29.2      |
| CSI 300       | 4006.1        | -0.02%               | 15.5      |

Note: as of Nov. (2017/11/30)

Note: Unless otherwise stated, all the following graphs use the color grey to represent 2016 and blue to represent 2017.

### SSE Composite & Daily Turnover



#### Monthly Turnover



## Market Cap. & No. of Listed Comps



## Monthly IPO



## No. of New A Share Accounts



### **Market Data**

#### **Bond Market**

#### Bond Turnover, Outstanding & Issuance



#### **Fund Market**

#### Turnover & Market Value



### **Derivatives Market (SSE 50 ETF Options)**



### Monthly No. of Contracts Traded (since launched)



## **Shanghai-Hong Kong Stock Connect**



## Monthly Turnover



## QFII/RQFII

|                  | RQFII                | QFII                |  |  |
|------------------|----------------------|---------------------|--|--|
| November 30      |                      |                     |  |  |
| Quota Approved   | RMB <b>604.86</b> bn | USD <b>96.79</b> bn |  |  |
| Licenses Granted | 195                  | 287                 |  |  |
| October 31