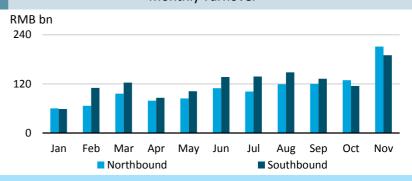

| 0.94%                | 13.6      |
| SSE 380       | 5516.0        | -3.95%               | 29.2      |
| CSI 300       | 4006.1        | -0.02%               | 15.5      |

Note: as of Nov. (2017/11/30)

Note: Unless otherwise stated, all the following graphs use the color grey to represent 2016 and blue to represent 2017.

### SSE Composite & Daily Turnover



#### Monthly Turnover



## Market Cap. & No. of Listed Comps



## Monthly IPO



## No. of New A Share Accounts



### **Market Data**

#### **Bond Market**

#### Bond Turnover, Outstanding & Issuance



#### **Fund Market**

#### Turnover & Market Value



### **Derivatives Market (SSE 50 ETF Options)**



### Monthly No. of Contracts Traded (since launched)



## **Shanghai-Hong Kong Stock Connect**



## Monthly Turnover



## QFII/RQFII

|                  | RQFII                | QFII                |  |  |
|------------------|----------------------|---------------------|--|--|
| November 30      |                      |                     |  |  |
| Quota Approved   | RMB <b>604.86</b> bn | USD <b>96.79</b> bn |  |  |
| Licenses Granted | 195                  | 287                 |  |  |
| October 31       |                      |                     |  |  |
| Quota Approved   | RMB <b>590.36</b> bn | USD <b>94.49</b> bn |  |  |
| Licenses Granted | 192                  | 287                 |  |  |



#### Disclaimer

Shanghai Stock Exchange endeavors to ensure that the data and other material in this document are correct and complete, but does not accept liability for any error made or omission from t