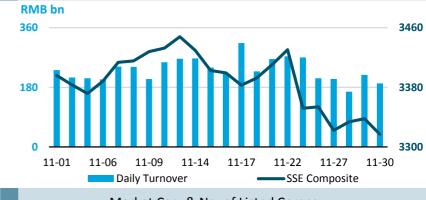

### SSE Composite & Daily Turnover

#### November at a Glance

| Index         | Closing Price | Monthly<br>Gain/Loss | P/E Ratio |
|---------------|---------------|----------------------|-----------|
| SSE Composite | 3317.2        | -2.24%               | 17.6      |
| SSE 180       | 8673.7        | 0.94%                | 13.6      |
| SSE 380       | 5516.0        | -3.95%               | 29.2      |
| CSI 300       | 4006.1        | -0.02%               | 15.5      |