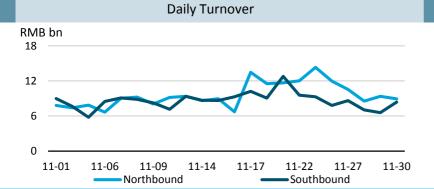

80       | 8673.7        | 0.94%                | 13.6      |
| SSE 380       | 5516.0        | -3.95%               | 29.2      |
| CSI 300       | 4006.1        | -0.02%               | 15.5      |

Note: as of Nov. (2017/11/30)

Note: Unless otherwise stated, all the following graphs use the color grey to represent 2016 and blue to represent 2017.

### SSE Composite & Daily Turnover



#### Monthly Turnover



## Market Cap. & No. of Listed Comps



## Monthly IPO



## No. of New A Share Accounts



### **Market Data**

#### **Bond Market**

#### Bond Turnover, Outstanding & Issuance



#### **Fund Market**

#### Turnover & Market Value



### **Derivatives Market (SSE 50 ETF Options)**



### Monthly No. of Contracts Traded (since launched)



## **Shanghai-Hong Kong Stock Connect**



## Monthly Turnover



## QFII/RQFII

|                  | RQFII                | QFII                |  |  |
|------------------|----------------------|---------------------|--|--|
| November 30      |                      |                     |  |  |
| Quota Approved   | RMB <b>604.86</b> bn | USD <b>96.79</b> bn |  |  |
| Licenses Granted | 195                  | 287                 |  |  |
| October 31       |                      |                     |  |  |
| Quota Approved   | RMB <b>590.36</b> bn | USD <b>94.49</b> bn |  |  |
| Licenses Granted | 192                  | 287                 |  |  |



#### Disclaimer

Shanghai Stock Exchange endeavors to ensure that the data and other material in this document are correct and complete, but does not accept liability for any error