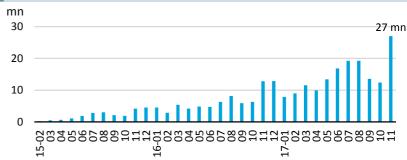

-2.24%               | 17.6      |
| SSE 180       | 8673.7        | 0.94%                | 13.6      |
| SSE 380       | 5516.0        | -3.95%               | 29.2      |
| CSI 300       | 4006.1        | -0.02%               | 15.5      |

Note: as of Nov. (2017/11/30)

Note: Unless otherwise stated, all the following graphs use the color grey to represent 2016 and blue to represent 2017.

### SSE Composite & Daily Turnover



#### Monthly Turnover



## Market Cap. & No. of Listed Comps



## Monthly IPO



## No. of New A Share Accounts



### **Market Data**

#### **Bond Market**

#### Bond Turnover, Outstanding & Issuance



#### **Fund Market**

#### Turnover & Market Value



### **Derivatives Market (SSE 50 ETF Options)**



### Monthly No. of Contracts Traded (since launched)



## **Shanghai-Hong Kong Stock Connect**



## Monthly Turnover



## QFII/RQFII

|                  | RQFII                | QFII                |  |  |
|------------------|----------------------|---------------------|--|--|
| November 30      |                      |                     |  |  |
| Quota Approved   | RMB <b>604.86</b> bn | USD <b>96.79</b> bn |  |  |
| Licenses Granted | 195                  | 287                 |  |  |
| October 31       |                      |                     |  |  |
| Quota Approved   | RMB <b>590.36</b> bn | USD <b>94.49</b> bn |  |  |
| Licenses Granted | 192                  | 287                 |  |  |



#### Disclaimer

Shanghai Stock Exchange endeavors to ensure that the data and other material in this document are correct and complete, b