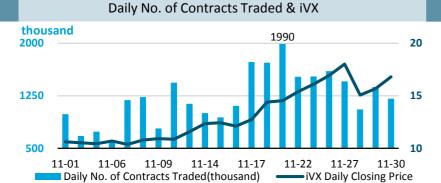

### **Derivatives Market (SSE 50 ETF Options)**

### Monthly No. of Contracts Traded (since launched)