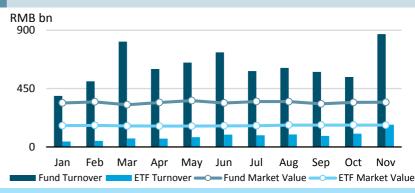

io |
|---------------|---------------|----------------------|-----------|
| SSE Composite | 3317.2        | -2.24%               | 17.6      |
| SSE 180       | 8673.7        | 0.94%                | 13.6      |
| SSE 380       | 5516.0        | -3.95%               | 29.2      |
| CSI 300       | 4006.1        | -0.02%               | 15.5      |

Note: as of Nov. (2017/11/30)

Note: Unless otherwise stated, all the following graphs use the color grey to represent 2016 and blue to represent 2017.

### SSE Composite & Daily Turnover



#### Monthly Turnover



## Market Cap. & No. of Listed Comps



## Monthly IPO



## No. of New A Share Accounts



### **Market Data**

#### **Bond Market**

#### Bond Turnover, Outstanding & Issuance



#### **Fund Market**

#### Turnover & Market Value



### **Derivatives Market (SSE 50 ETF Options)**



### Monthly No. of Contracts Traded (since launched)



## **Shanghai-Hong Kong Stock Connect**



## Monthly Turnover



## QFII/RQFII

|                  | RQFII                | QFII                |  |  |
|------------------|----------------------|---------------------|--|--|
| November 30      |                      |                     |  |  |
| Quota Approved   | RMB <b>604.86</b> bn | USD <b>96.79</b> bn |  |  |
| Licenses Granted | 195                  | 287                 |  |  |
| October 31       |                      |                     |  |  |
| Quota Approved   | RMB <b>590.36</b> bn | USD <b>94.49</b> bn |  |  |
| Licenses Granted | 192                  | 287                 |  |  |



#### Disclaimer

Shanghai Stock