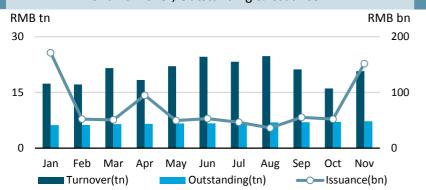

| Closing Price | Monthly<br>Gain/Loss | P/E Ratio |
|---------------|---------------|----------------------|-----------|
| SSE Composite | 3317.2        | -2.24%               | 17.6      |
| SSE 180       | 8673.7        | 0.94%                | 13.6      |
| SSE 380       | 5516.0        | -3.95%               | 29.2      |
| CSI 300       | 4006.1        | -0.02%               | 15.5      |

Note: as of Nov. (2017/11/30)

Note: Unless otherwise stated, all the following graphs use the color grey to represent 2016 and blue to represent 2017.

### SSE Composite & Daily Turnover



#### Monthly Turnover



## Market Cap. & No. of Listed Comps



## Monthly IPO



## No. of New A Share Accounts



### **Market Data**

#### **Bond Market**

#### Bond Turnover, Outstanding & Issuance



#### **Fund Market**

#### Turnover & Market Value



### **Derivatives Market (SSE 50 ETF Options)**



### Monthly No. of Contracts Traded (since launched)



## **Shanghai-Hong Kong Stock Connect**



## Monthly Turnover



## QFII/RQFII

|                  | RQFII                | QFII                |  |  |
|------------------|----------------------|---------------------|--|--|
| November 30      |                      |                     |  |  |
| Quota Approved   | RMB <b>604.86</b> bn | USD <b>96.79</b> bn |  |  |
| Licenses Granted | 195                  | 287                 |  |  |
| October 31       |                      |                     |  |  |
| Quota Approved   | RMB <b>590.36</b> bn | USD <b>94.49</b> bn |  |  |
| Licenses Granted | 192                  | 287