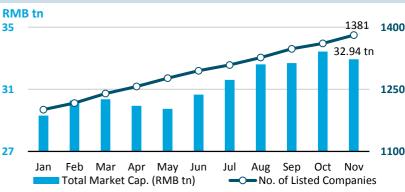

nd investment opportunities in AIFC.

## **Market Updates**

## **Equity Market (SSE A Share Market)**

#### November at a Glance

| Index         | Closing Price | Monthly<br>Gain/Loss | P/E Ratio |
|---------------|---------------|----------------------|-----------|
| SSE Composite | 3317.2        | -2.24%               | 17.6      |
| SSE 180       | 8673.7        | 0.94%                | 13.6      |
| SSE 380       | 5516.0        | -3.95%               | 29.2      |
| CSI 300       | 4006.1        | -0.02%               | 15.5      |

Note: as of Nov. (2017/11/30)

Note: Unless otherwise stated, all the following graphs use the color grey to represent 2016 and blue to represent 2017.

### SSE Composite & Daily Turnover



#### Monthly Turnover



## Market Cap. & No. of Listed Comps



## Monthly IPO



## No. of New A Share Accounts



### **Market Data**

#### **Bond Market**

#### Bond Turnover, Outstanding & Issuance



#### **Fund Market**

#### Turnover & Market Value



### **Derivatives Market (SSE 50 ETF Options)**



### Monthly No. of Contracts Traded (since launched)



## **Shanghai-Hong Kong Stock Connect**



## Monthly Turnover



## QFII/RQFII

|                  | RQFII                | QFII                |  |  |
|------------------|----------------------|---------------------|--|--|
| November 30      |                      |                     |  |  |
| Quota Approved   | RMB <b>604.86</b> bn | USD <b>96.79</b> bn |  |  |
| Licenses Granted | 195                  | 287                 |  |  |
| October 31       |                      |