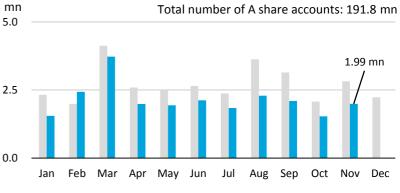

dates**

## **Equity Market (SSE A Share Market)**

#### November at a Glance

| Index         | Closing Price | Monthly<br>Gain/Loss | P/E Ratio |
|---------------|---------------|----------------------|-----------|
| SSE Composite | 3317.2        | -2.24%               | 17.6      |
| SSE 180       | 8673.7        | 0.94%                | 13.6      |
| SSE 380       | 5516.0        | -3.95%               | 29.2      |
| CSI 300       | 4006.1        | -0.02%               | 15.5      |

Note: as of Nov. (2017/11/30)

Note: Unless otherwise stated, all the following graphs use the color grey to represent 2016 and blue to represent 2017.

### SSE Composite & Daily Turnover



#### Monthly Turnover



## Market Cap. & No. of Listed Comps



## Monthly IPO



## No. of New A Share Accounts



### **Market Data**

#### **Bond Market**

#### Bond Turnover, Outstanding & Issuance



#### **Fund Market**

#### Turnover & Market Value



### **Derivatives Market (SSE 50 ETF Options)**



### Monthly No. of Contracts Traded (since launched)



## **Shanghai-Hong Kong Stock Connect**



## Monthly Turnover



## QFII/RQFII

|                  | RQFII                | QFII                |  |  |
|------------------|----------------------|---------------------|--|--|
| November 30      |                      |                     |  |  |
| Quota Approved   | RMB <b>604.86</b> bn | USD <b>96.79</b> bn |  |  |
| Licenses Granted | 195                  | 287                 |  |  |
| October 31       |                      |                     |  |  |
| Quota Approved   | RMB <b>590.36<