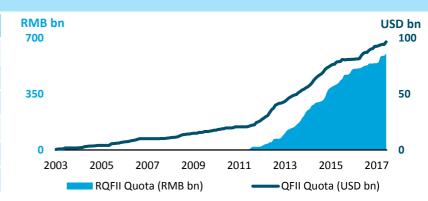

## QFII/RQFII

|                  | RQFII                | QFII                |  |  |
|------------------|----------------------|---------------------|--|--|
| November 30      |                      |                     |  |  |
| Quota Approved   | RMB <b>604.86</b> bn | USD <b>96.79</b> bn |  |  |
| Licenses Granted | 195                  | 287                 |  |  |
| October 31       |                      |                     |  |  |
| Quota Approved   | RMB <b>590.36</b> bn | USD <b>94.49</b> bn |  |  |
| Licenses Granted | 192                  | 287                 |  |  |