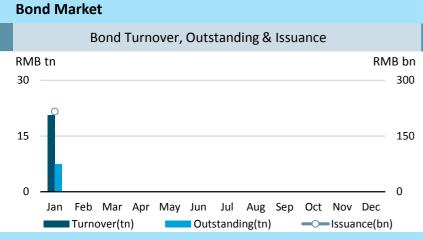

Loss SSE Composite 3480.8 19.0 5.25% 3400 200 SSE 180 9269.8 7.20% 15.2 SSE 380 5533.9 -0.71% 30.3 3200 n CSI 300 4275.9 6.08% 17.3 01-02 01-09 01-16 01-23 01-30 Note: as of Jan. (2018/1/31) Daily Turnover SSE Composite Monthly Turnover Market Cap. & No. of Listed Comps RMB tn **RMB** tn 36 1500 6 5.77 35.01 tn 33 1400 1396 3 30 1300 0 Jan Feb Mar Apr May Jun Jul Aug Sep Oct Nov Dec Feb Jun Jul Aug Sep Oct Jan Mar Apr May Nov Dec Total Market Cap. (RMB tn) No. of Listed Companies Monthly IPO No. of New A Share Accounts **RMB** bn mn Total number of A share accounts: 195.3 mn 4.0 30 30 2.02 15 15 2.0 8.0 bn 0 0 Feb Mar Apr May Jun Jul Aug Sep Oct Nov Dec Jan 0.0 No. of New Listed Companies — Capital Raised through IPO (RMB bn) Jan Feb Mar Apr May Jun Jul Aug Sep Oct Nov Dec

# Market Data





# **Derivatives Market (SSE 50 ETF Options)**



#### **Shanghai-Hong Kong Stock Connect**





# Monthly Turnover RMB bn 220 210 200 Jan Feb Mar Apr May Jun Jul Aug Sep Oct Nov Dec Northbound

## QFII/RQFII

| RQFII QFII RMB bn USD bn