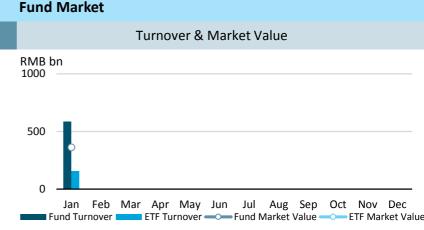

ss SSE Composite 3480.8 19.0 5.25% 3400 200 SSE 180 9269.8 7.20% 15.2 SSE 380 5533.9 -0.71% 30.3 3200 n CSI 300 4275.9 6.08% 17.3 01-02 01-09 01-16 01-23 01-30 Note: as of Jan. (2018/1/31) Daily Turnover SSE Composite Monthly Turnover Market Cap. & No. of Listed Comps RMB tn **RMB** tn 36 1500 6 5.77 35.01 tn 33 1400 1396 3 30 1300 0 Jan Feb Mar Apr May Jun Jul Aug Sep Oct Nov Dec Feb Jun Jul Aug Sep Oct Jan Mar Apr May Nov Dec Total Market Cap. (RMB tn) No. of Listed Companies Monthly IPO No. of New A Share Accounts **RMB** bn mn Total number of A share accounts: 195.3 mn 4.0 30 30 2.02 15 15 2.0 8.0 bn 0 0 Feb Mar Apr May Jun Jul Aug Sep Oct Nov Dec Jan 0.0 No. of New Listed Companies — Capital Raised through IPO (RMB bn) Jan Feb Mar Apr May Jun Jul Aug Sep Oct Nov Dec

# Market Data





# **Derivatives Market (SSE 50 ETF Options)**



#### **Shanghai-Hong Kong Stock Connect**





# Monthly Turnover RMB bn 220 210 200 Jan Feb Mar Apr May Jun Jul Aug Sep Oct Nov Dec Northbound

## QFII/RQFII

| RQFII QFII RMB bn USD bn