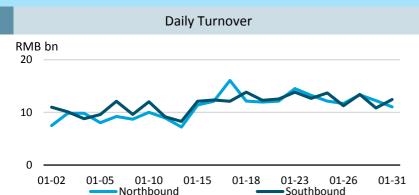

#### **Shanghai-Hong Kong Stock Connect**

# Monthly Turnover RMB bn 220 210 200 Jan Feb Mar Apr May Jun Jul Aug Sep Oct Nov Dec Northbound