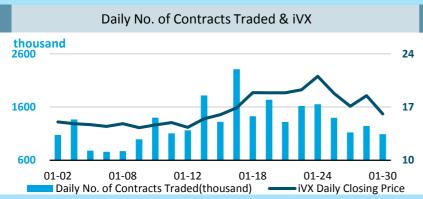

80 9269.8 7.20% 15.2 SSE 380 5533.9 -0.71% 30.3 3200 n CSI 300 4275.9 6.08% 17.3 01-02 01-09 01-16 01-23 01-30 Note: as of Jan. (2018/1/31) Daily Turnover SSE Composite Monthly Turnover Market Cap. & No. of Listed Comps RMB tn **RMB** tn 36 1500 6 5.77 35.01 tn 33 1400 1396 3 30 1300 0 Jan Feb Mar Apr May Jun Jul Aug Sep Oct Nov Dec Feb Jun Jul Aug Sep Oct Jan Mar Apr May Nov Dec Total Market Cap. (RMB tn) No. of Listed Companies Monthly IPO No. of New A Share Accounts **RMB** bn mn Total number of A share accounts: 195.3 mn 4.0 30 30 2.02 15 15 2.0 8.0 bn 0 0 Feb Mar Apr May Jun Jul Aug Sep Oct Nov Dec Jan 0.0 No. of New Listed Companies — Capital Raised through IPO (RMB bn) Jan Feb Mar Apr May Jun Jul Aug Sep Oct Nov Dec

# Market Data





# **Derivatives Market (SSE 50 ETF Options)**



#### **Shanghai-Hong Kong Stock Connect**





# Monthly Turnover RMB bn 220 210 200 Jan Feb Mar Apr May Jun Jul Aug Sep Oct Nov Dec Northbound

## QFII/RQFII

| RQFII QFII RMB bn USD bn