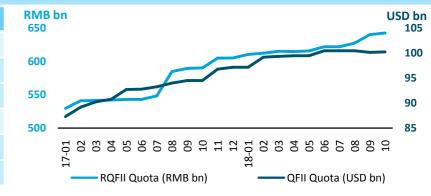

# QFII/RQFII

|                  | RQFII                | QFII                 |  |  |
|------------------|----------------------|----------------------|--|--|
| 2018 October     |                      |                      |  |  |
| Quota Approved   | RMB <b>642.67</b> bn | USD <b>100.26</b> bn |  |  |
| Licenses Granted | 203                  | 286                  |  |  |
| 2018 September   |                      |                      |  |  |
| Quota Approved   | RMB <b>640.17</b> bn | USD <b>100.16</b> bn |  |  |
| Licenses Granted | 203                  | 286                  |  |  |