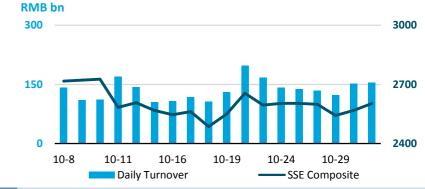

#### SSE Composite & Daily Turnover

#### October at a Glance

| Index         | Closing Price | Monthly<br>Gain/Loss | P/E Ratio |
|---------------|---------------|----------------------|-----------|
| SSE Composite | 2602.78       | -7.75%               | 12.49     |
| SSE 180       | 7150.20       | -7.13%               | 10.64     |
| SSE 380       | 3899.25       | -11.86%              | 17.04     |
| CSI 300       | 3153.82       | -8.29%               | 11.60     |