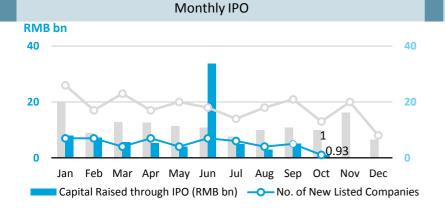

# **Monthly Review**

- On October 3rd, SSE signed an agreement with New Zealand Exchange (NZX) in Athens on information sharing and green finance development.
- On October 3rd, HUANG Hongyuan, Chairman of the SSE, was elected the Board Director of the World Federation of Exchanges (WFE) at the 58th WFE General Assembly in Athens.
- On October 16th, SSE signed a MOU with Euronext to promote the development of CAC40 ETF products.
- On October 26th, SSE signed an agreement with Japan Exchange Group (JPX) to advance the feasibility study on ETF products cooperation.