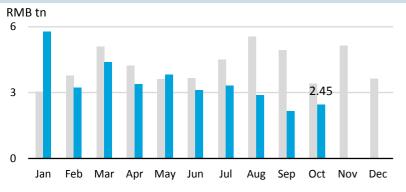

e Group (JPX) to advance the feasibility study on ETF products cooperation.

# **Market Updates**

# **Equity Market (SSE A Share Market)**

#### October at a Glance

| Index         | Closing Price | Monthly<br>Gain/Loss | P/E Ratio |
|---------------|---------------|----------------------|-----------|
| SSE Composite | 2602.78       | -7.75%               | 12.49     |
| SSE 180       | 7150.20       | -7.13%               | 10.64     |
| SSE 380       | 3899.25       | -11.86%              | 17.04     |
| CSI 300       | 3153.82       | -8.29%               | 11.60     |

Note: as of October (2018/10/31)

Note: Unless otherwise stated, all the following graphs use the color grey to represent 2017 and blue to represent 2018.

#### SSE Composite & Daily Turnover



#### Monthly Turnover





#### Market Cap. & No. of Listed Comps



## No. of New A Share Accounts



#### **Market Data**

#### **Bond Market**

#### Bond Turnover, Outstanding & Issuance

# **Fund Market**

1000

#### Turnover & Market Value





#### **Derivatives Market (SSE 50 ETF Options)**

Daily No. of Contracts Traded







### **Shanghai-Hong Kong Stock Connect**

**Daily Turnover** 



# Monthly Turnover



# QFII/RQFII

|                  | RQFII                | QFII                 |  |  |
|------------------|----------------------|----------------------|--|--|
| 2018 October     |                      |                      |  |  |
| Quota Approved   | RMB <b>642.67</b> bn | USD <b>100.26</b> bn |  |  |
| Licenses Granted | 203                  | 286                  |  |  |
| 2018 September   |