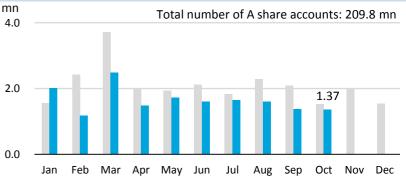

**Market Updates**

# **Equity Market (SSE A Share Market)**

#### October at a Glance

| Index         | Closing Price | Monthly<br>Gain/Loss | P/E Ratio |
|---------------|---------------|----------------------|-----------|
| SSE Composite | 2602.78       | -7.75%               | 12.49     |
| SSE 180       | 7150.20       | -7.13%               | 10.64     |
| SSE 380       | 3899.25       | -11.86%              | 17.04     |
| CSI 300       | 3153.82       | -8.29%               | 11.60     |

Note: as of October (2018/10/31)

Note: Unless otherwise stated, all the following graphs use the color grey to represent 2017 and blue to represent 2018.

#### SSE Composite & Daily Turnover



#### Monthly Turnover





#### Market Cap. & No. of Listed Comps



## No. of New A Share Accounts



#### **Market Data**

#### **Bond Market**

#### Bond Turnover, Outstanding & Issuance

# **Fund Market**

1000

#### Turnover & Market Value





#### **Derivatives Market (SSE 50 ETF Options)**

Daily No. of Contracts Traded







### **Shanghai-Hong Kong Stock Connect**

**Daily Turnover** 



# Monthly Turnover



# QFII/RQFII

|                  | RQFII                | QFII                 |  |  |
|------------------|----------------------|----------------------|--|--|
| 2018 October     |                      |                      |  |  |
| Quota Approved   | RMB <b>642.67</b> bn | USD <b>100.26</b> bn |  |  |
| Licenses Granted | 203                  | 286                  |  |  |
| 2018 September   |                      |                      |  |  |
| Quota Approved   | RMB