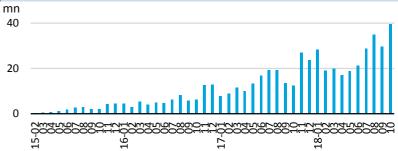

omposite | 2602.78       | -7.75%               | 12.49     |
| SSE 180       | 7150.20       | -7.13%               | 10.64     |
| SSE 380       | 3899.25       | -11.86%              | 17.04     |
| CSI 300       | 3153.82       | -8.29%               | 11.60     |

Note: as of October (2018/10/31)

Note: Unless otherwise stated, all the following graphs use the color grey to represent 2017 and blue to represent 2018.

#### SSE Composite & Daily Turnover



#### Monthly Turnover





#### Market Cap. & No. of Listed Comps



## No. of New A Share Accounts



#### **Market Data**

#### **Bond Market**

#### Bond Turnover, Outstanding & Issuance

# **Fund Market**

1000

#### Turnover & Market Value





#### **Derivatives Market (SSE 50 ETF Options)**

Daily No. of Contracts Traded







### **Shanghai-Hong Kong Stock Connect**

**Daily Turnover** 



# Monthly Turnover



# QFII/RQFII

|                  | RQFII                | QFII                 |  |  |
|------------------|----------------------|----------------------|--|--|
| 2018 October     |                      |                      |  |  |
| Quota Approved   | RMB <b>642.67</b> bn | USD <b>100.26</b> bn |  |  |
| Licenses Granted | 203                  | 286                  |  |  |
| 2018 September   |                      |                      |  |  |
| Quota Approved   | RMB <b>640.17</b> bn | USD <b>100.16</b> bn |  |  |
| Licenses Granted | 203                  | 286                  |  |  |



#### Disclaimer

Shanghai Stock Exchange endeavors to ensure that the data and other material in this document