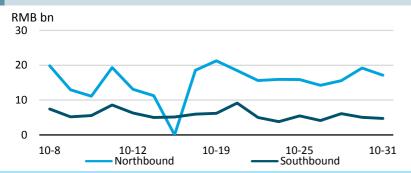

SE 180       | 7150.20       | -7.13%               | 10.64     |
| SSE 380       | 3899.25       | -11.86%              | 17.04     |
| CSI 300       | 3153.82       | -8.29%               | 11.60     |

Note: as of October (2018/10/31)

Note: Unless otherwise stated, all the following graphs use the color grey to represent 2017 and blue to represent 2018.

#### SSE Composite & Daily Turnover



#### Monthly Turnover





#### Market Cap. & No. of Listed Comps



## No. of New A Share Accounts



#### **Market Data**

#### **Bond Market**

#### Bond Turnover, Outstanding & Issuance

# **Fund Market**

1000

#### Turnover & Market Value





#### **Derivatives Market (SSE 50 ETF Options)**

Daily No. of Contracts Traded







### **Shanghai-Hong Kong Stock Connect**

**Daily Turnover** 



# Monthly Turnover



# QFII/RQFII

|                  | RQFII                | QFII                 |  |  |
|------------------|----------------------|----------------------|--|--|
| 2018 October     |                      |                      |  |  |
| Quota Approved   | RMB <b>642.67</b> bn | USD <b>100.26</b> bn |  |  |
| Licenses Granted | 203                  | 286                  |  |  |
| 2018 September   |                      |                      |  |  |
| Quota Approved   | RMB <b>640.17</b> bn | USD <b>100.16</b> bn |  |  |
| Licenses Granted | 203                  | 286                  |  |  |



#### Disclaimer

Shanghai Stock Exchange endeavors to ensure that the data and other material in this document are correct and complete, but does not accept liability for any