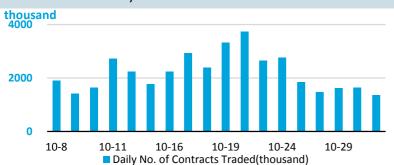

SE Composite | 2602.78       | -7.75%               | 12.49     |
| SSE 180       | 7150.20       | -7.13%               | 10.64     |
| SSE 380       | 3899.25       | -11.86%              | 17.04     |
| CSI 300       | 3153.82       | -8.29%               | 11.60     |

Note: as of October (2018/10/31)

Note: Unless otherwise stated, all the following graphs use the color grey to represent 2017 and blue to represent 2018.

#### SSE Composite & Daily Turnover



#### Monthly Turnover





#### Market Cap. & No. of Listed Comps



## No. of New A Share Accounts



#### **Market Data**

#### **Bond Market**

#### Bond Turnover, Outstanding & Issuance

# **Fund Market**

1000

#### Turnover & Market Value





#### **Derivatives Market (SSE 50 ETF Options)**

Daily No. of Contracts Traded







### **Shanghai-Hong Kong Stock Connect**

**Daily Turnover** 



# Monthly Turnover



# QFII/RQFII

|                  | RQFII                | QFII                 |  |  |
|------------------|----------------------|----------------------|--|--|
| 2018 October     |                      |                      |  |  |
| Quota Approved   | RMB <b>642.67</b> bn | USD <b>100.26</b> bn |  |  |
| Licenses Granted | 203                  | 286                  |  |  |
| 2018 September   |                      |                      |  |  |
| Quota Approved   | RMB <b>640.17</b> bn | USD <b>100.16</b> bn |  |  |
| Licenses Granted | 203                  | 286                  |  |  |



#### Disclaimer

Shanghai Stock Exchange endeavors to ensure that the data and other material in this docu