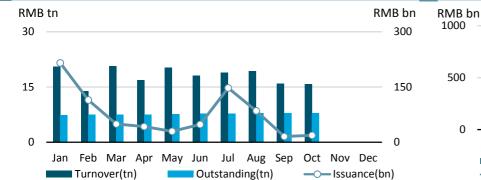

P/E Ratio |
|---------------|---------------|----------------------|-----------|
| SSE Composite | 2602.78       | -7.75%               | 12.49     |
| SSE 180       | 7150.20       | -7.13%               | 10.64     |
| SSE 380       | 3899.25       | -11.86%              | 17.04     |
| CSI 300       | 3153.82       | -8.29%               | 11.60     |

Note: as of October (2018/10/31)

Note: Unless otherwise stated, all the following graphs use the color grey to represent 2017 and blue to represent 2018.

#### SSE Composite & Daily Turnover



#### Monthly Turnover





#### Market Cap. & No. of Listed Comps



## No. of New A Share Accounts



#### **Market Data**

#### **Bond Market**

#### Bond Turnover, Outstanding & Issuance

# **Fund Market**

1000

#### Turnover & Market Value





#### **Derivatives Market (SSE 50 ETF Options)**

Daily No. of Contracts Traded







### **Shanghai-Hong Kong Stock Connect**

**Daily Turnover** 



# Monthly Turnover



# QFII/RQFII

|                  | RQFII                | QFII                 |  |  |
|------------------|----------------------|----------------------|--|--|
| 2018 October     |                      |                      |  |  |
| Quota Approved   | RMB <b>642.67</b> bn | USD <b>100.26</b> bn |  |  |
| Licenses Granted | 203                  | 286                  |  |  |
| 2018 September   |                      |                      |  |  |
| Quota Approved   | RMB <b>640.17</b> bn | USD <b>100.16</b> bn |  |  |
| Licenses Granted | 203                  | 286                  |  |  |



#### Disclaimer

Shan