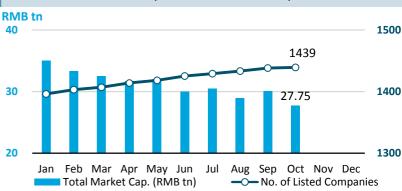

dy on ETF products cooperation.

# **Market Updates**

# **Equity Market (SSE A Share Market)**

#### October at a Glance

| Index         | Closing Price | Monthly<br>Gain/Loss | P/E Ratio |
|---------------|---------------|----------------------|-----------|
| SSE Composite | 2602.78       | -7.75%               | 12.49     |
| SSE 180       | 7150.20       | -7.13%               | 10.64     |
| SSE 380       | 3899.25       | -11.86%              | 17.04     |
| CSI 300       | 3153.82       | -8.29%               | 11.60     |

Note: as of October (2018/10/31)

Note: Unless otherwise stated, all the following graphs use the color grey to represent 2017 and blue to represent 2018.

#### SSE Composite & Daily Turnover



#### Monthly Turnover





#### Market Cap. & No. of Listed Comps



## No. of New A Share Accounts



#### **Market Data**

#### **Bond Market**

#### Bond Turnover, Outstanding & Issuance

# **Fund Market**

1000

#### Turnover & Market Value





#### **Derivatives Market (SSE 50 ETF Options)**

Daily No. of Contracts Traded







### **Shanghai-Hong Kong Stock Connect**

**Daily Turnover** 



# Monthly Turnover



# QFII/RQFII

|                  | RQFII                | QFII                 |  |  |
|------------------|----------------------|----------------------|--|--|
| 2018 October     |                      |                      |  |  |
| Quota Approved   | RMB <b>642.67</b> bn | USD <b>100.26</b> bn |  |  |
| Licenses Granted | 203                  | 286                  |  |  |
| 2018 September   |                      |