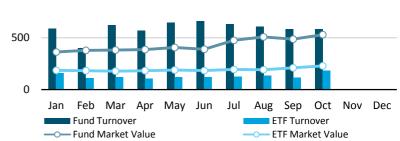

/E Ratio |
|---------------|---------------|----------------------|-----------|
| SSE Composite | 2602.78       | -7.75%               | 12.49     |
| SSE 180       | 7150.20       | -7.13%               | 10.64     |
| SSE 380       | 3899.25       | -11.86%              | 17.04     |
| CSI 300       | 3153.82       | -8.29%               | 11.60     |

Note: as of October (2018/10/31)

Note: Unless otherwise stated, all the following graphs use the color grey to represent 2017 and blue to represent 2018.

#### SSE Composite & Daily Turnover



#### Monthly Turnover





#### Market Cap. & No. of Listed Comps



## No. of New A Share Accounts



#### **Market Data**

#### **Bond Market**

#### Bond Turnover, Outstanding & Issuance

# **Fund Market**

1000

#### Turnover & Market Value





#### **Derivatives Market (SSE 50 ETF Options)**

Daily No. of Contracts Traded







### **Shanghai-Hong Kong Stock Connect**

**Daily Turnover** 



# Monthly Turnover



# QFII/RQFII

|                  | RQFII                | QFII                 |  |  |
|------------------|----------------------|----------------------|--|--|
| 2018 October     |                      |                      |  |  |
| Quota Approved   | RMB <b>642.67</b> bn | USD <b>100.26</b> bn |  |  |
| Licenses Granted | 203                  | 286                  |  |  |
| 2018 September   |                      |                      |  |  |
| Quota Approved   | RMB <b>640.17</b> bn | USD <b>100.16</b> bn |  |  |
| Licenses Granted | 203                  | 286                  |  |  |



#### Disclaimer

Shangh