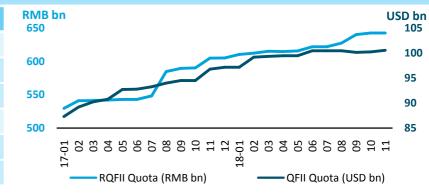

# QFII/RQFII

|                  | RQFII                | QFII                 |  |  |
|------------------|----------------------|----------------------|--|--|
| 2018 November    |                      |                      |  |  |
| Quota Approved   | RMB <b>642.67</b> bn | USD <b>100.56</b> bn |  |  |
| Licenses Granted | 203                  | 286                  |  |  |
| 2018 October     |                      |                      |  |  |
| Quota Approved   | RMB <b>642.67</b> bn | USD <b>100.26</b> bn |  |  |
| Licenses Granted | 203                  | 286                  |  |  |