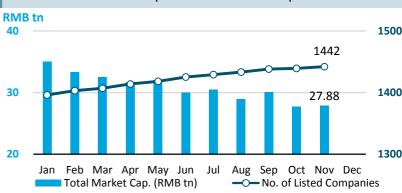

onnect had over 10 trillion RMB.

# **Market Updates**

### **Equity Market (SSE A Share Market)**

#### November at a Glance

| Index         | Closing Price | Monthly<br>Gain/Loss | P/E Ratio |
|---------------|---------------|----------------------|-----------|
| SSE Composite | 2588.19       | -0.56%               | 12.40     |
| SSE 180       | 7141.00       | -0.13%               | 10.39     |
| SSE 380       | 4010.87       | 2.86%                | 17.46     |
| CSI 300       | 3172.69       | 0.60%                | 11.43     |

Note: as of November (2018/11/30)

Note: Unless otherwise stated, all the following graphs use the color grey to represent 2017 and blue to represent 2018.

#### SSE Composite & Daily Turnover



#### Monthly Turnover



# Market Cap. & No. of Listed Comps



### Monthly IPO



### No. of New A Share Accounts



#### **Market Data**

#### **Bond Market**

RMB tn

30

15

# Bond Turnover, Outstanding & Issuance

#### **Fund Market**

#### Turnover & Market Value



RMB bn

300

150

Oct Nov Dec

— Issuance(bn)





### **Derivatives Market (SSE 50 ETF Options)**

Feb

Jan

Mar

Turnover(tn)

Daily No. of Contracts Traded

Jul

Outstanding(tn)

May Jun



#### Monthly No. of Contracts Traded (since launched)



### **Shanghai-Hong Kong Stock Connect**

Daily Turnover



# Monthly Turnover



# QFII/RQFII

|                  | RQFII                | QFII                 |  |  |
|------------------|----------------------|----------------------|--|--|
| 2018 November    |                      |                      |  |  |
| Quota Approved   | RMB