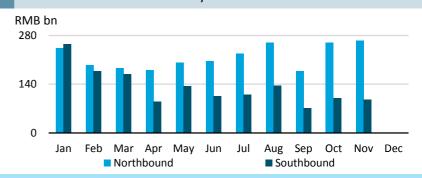

Note: as of November (2018/11/30)

Note: Unless otherwise stated, all the following graphs use the color grey to represent 2017 and blue to represent 2018.

#### SSE Composite & Daily Turnover



#### Monthly Turnover



# Market Cap. & No. of Listed Comps



### Monthly IPO



### No. of New A Share Accounts



#### **Market Data**

#### **Bond Market**

RMB tn

30

15

# Bond Turnover, Outstanding & Issuance

#### **Fund Market**

#### Turnover & Market Value



RMB bn

300

150

Oct Nov Dec

— Issuance(bn)





### **Derivatives Market (SSE 50 ETF Options)**

Feb

Jan

Mar

Turnover(tn)

Daily No. of Contracts Traded

Jul

Outstanding(tn)

May Jun



#### Monthly No. of Contracts Traded (since launched)



### **Shanghai-Hong Kong Stock Connect**

Daily Turnover



# Monthly Turnover



# QFII/RQFII

|                  | RQFII                | QFII                 |  |  |
|------------------|----------------------|----------------------|--|--|
| 2018 November    |                      |                      |  |  |
| Quota Approved   | RMB <b>642.67</b> bn | USD <b>100.56</b> bn |  |  |
| Licenses Granted | 203                  | 286                  |  |  |
| 2018 October     |                      |                      |  |  |
| Quota Approved   | RMB <b>642.67</b> bn | USD <b>100.26</b> bn |  |  |
| Licenses Granted | 203                  | 286                  |  |  |



#### Disclaimer

Shanghai Stock Exchange endeavors to ensure that the data and other material in this document are correct and complete, but does not accept liability for any error made or omission