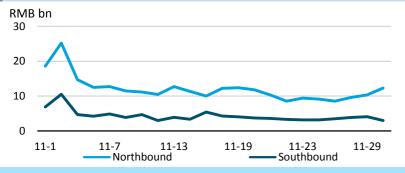

| 11.43     |

Note: as of November (2018/11/30)

Note: Unless otherwise stated, all the following graphs use the color grey to represent 2017 and blue to represent 2018.

#### SSE Composite & Daily Turnover



#### Monthly Turnover



# Market Cap. & No. of Listed Comps



### Monthly IPO



### No. of New A Share Accounts



#### **Market Data**

#### **Bond Market**

RMB tn

30

15

# Bond Turnover, Outstanding & Issuance

#### **Fund Market**

#### Turnover & Market Value



RMB bn

300

150

Oct Nov Dec

— Issuance(bn)





### **Derivatives Market (SSE 50 ETF Options)**

Feb

Jan

Mar

Turnover(tn)

Daily No. of Contracts Traded

Jul

Outstanding(tn)

May Jun



#### Monthly No. of Contracts Traded (since launched)



### **Shanghai-Hong Kong Stock Connect**

Daily Turnover



# Monthly Turnover



# QFII/RQFII

|                  | RQFII                | QFII                 |  |  |
|------------------|----------------------|----------------------|--|--|
| 2018 November    |                      |                      |  |  |
| Quota Approved   | RMB <b>642.67</b> bn | USD <b>100.56</b> bn |  |  |
| Licenses Granted | 203                  | 286                  |  |  |
| 2018 October     |                      |                      |  |  |
| Quota Approved   | RMB <b>642.67</b> bn | USD <b>100.26</b> bn |  |  |
| Licenses Granted | 203                  | 286                  |  |  |



#### Disclaimer

Shanghai Stock Exchange endeavors to ensure that the data and other material in this document are correct and complete, but does not accept liability for any