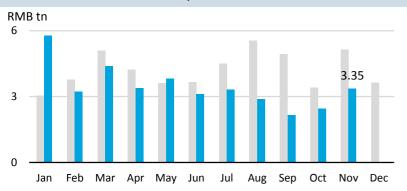

turnover of Shanghai-Hong Kong Stock Connect had over 10 trillion RMB.

# **Market Updates**

### **Equity Market (SSE A Share Market)**

#### November at a Glance

| Index         | Closing Price | Monthly<br>Gain/Loss | P/E Ratio |
|---------------|---------------|----------------------|-----------|
| SSE Composite | 2588.19       | -0.56%               | 12.40     |
| SSE 180       | 7141.00       | -0.13%               | 10.39     |
| SSE 380       | 4010.87       | 2.86%                | 17.46     |
| CSI 300       | 3172.69       | 0.60%                | 11.43     |

Note: as of November (2018/11/30)

Note: Unless otherwise stated, all the following graphs use the color grey to represent 2017 and blue to represent 2018.

#### SSE Composite & Daily Turnover



#### Monthly Turnover



# Market Cap. & No. of Listed Comps



### Monthly IPO



### No. of New A Share Accounts



#### **Market Data**

#### **Bond Market**

RMB tn

30

15

# Bond Turnover, Outstanding & Issuance

#### **Fund Market**

#### Turnover & Market Value



RMB bn

300

150

Oct Nov Dec

— Issuance(bn)





### **Derivatives Market (SSE 50 ETF Options)**

Feb

Jan

Mar

Turnover(tn)

Daily No. of Contracts Traded

Jul

Outstanding(tn)

May Jun



#### Monthly No. of Contracts Traded (since launched)



### **Shanghai-Hong Kong Stock Connect**

Daily Turnover



# Monthly Turnover



# QFII/RQFII

|                  | RQFII                | QFII                 |  |  |
|------------------|----------------------|----------------------|--|--|
| 2018 November    |                      |