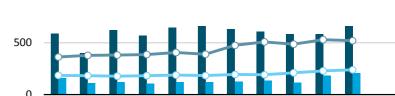

#### **Fund Market**

#### Turnover & Market Value

RMB bn

300

150

Oct Nov Dec

— Issuance(bn)