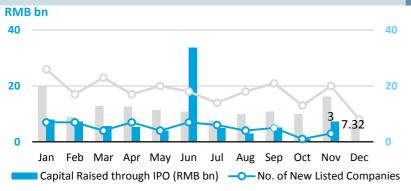

### Monthly IPO

# **Monthly Review**

- 3 companies listed on SSE in November, of which 1 is from strategic emerging industry, specializing in communication network.
- On November 2, the Shanghai Stock Exchange officially issued and implemented the applicable market rules for the Depositary Receipts Business under the Shanghai-London Stock Connect.
- On November 8, SSE held the 2nd Trading China Conference for Foreign Investors. Around 200 representatives from nearly 70 large domestic and foreign institutions attended the meeting.
- November 17 marks the fourth anniversary of the Shanghai-Hong Kong Stock Connect. According to the latest data, as of November 16, the cumulative turnover of Shanghai-Hong Kong Stock Connect had over 10 trillion RMB.