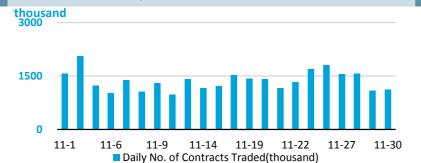

### **Derivatives Market (SSE 50 ETF Options)**

Feb

Jan

Mar

Turnover(tn)

Daily No. of Contracts Traded

Jul

Outstanding(tn)

May Jun