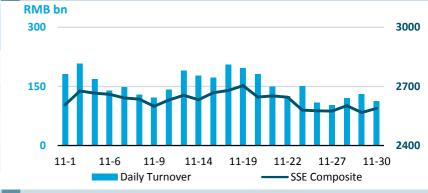

vember 16, the cumulative turnover of Shanghai-Hong Kong Stock Connect had over 10 trillion RMB.

# **Market Updates**

### **Equity Market (SSE A Share Market)**

#### November at a Glance

| Index         | Closing Price | Monthly<br>Gain/Loss | P/E Ratio |
|---------------|---------------|----------------------|-----------|
| SSE Composite | 2588.19       | -0.56%               | 12.40     |
| SSE 180       | 7141.00       | -0.13%               | 10.39     |
| SSE 380       | 4010.87       | 2.86%                | 17.46     |
| CSI 300       | 3172.69       | 0.60%                | 11.43     |

Note: as of November (2018/11/30)

Note: Unless otherwise stated, all the following graphs use the color grey to represent 2017 and blue to represent 2018.

#### SSE Composite & Daily Turnover



#### Monthly Turnover



# Market Cap. & No. of Listed Comps



### Monthly IPO



### No. of New A Share Accounts



#### **Market Data**

#### **Bond Market**

RMB tn

30

15

# Bond Turnover, Outstanding & Issuance

#### **Fund Market**

#### Turnover & Market Value



RMB bn

300

150

Oct Nov Dec

— Issuance(bn)





### **Derivatives Market (SSE 50 ETF Options)**

Feb

Jan

Mar

Turnover(tn)

Daily No. of Contracts Traded

Jul

Outstanding(tn)

May Jun



#### Monthly No. of Contracts Traded (since launched)



### **Shanghai-Hong Kong Stock Connect**

Daily Turnover



# Monthly Turnover



# QFII/RQFII

|                  | RQFII                | QFII                 |  |  |
|------------------|----------------------|----------------------|--|--|
| 2018 November    |