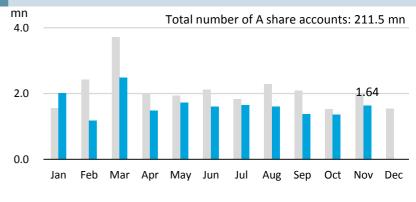

### **Equity Market (SSE A Share Market)**

#### November at a Glance

| Index         | Closing Price | Monthly<br>Gain/Loss | P/E Ratio |
|---------------|---------------|----------------------|-----------|
| SSE Composite | 2588.19       | -0.56%               | 12.40     |
| SSE 180       | 7141.00       | -0.13%               | 10.39     |
| SSE 380       | 4010.87       | 2.86%                | 17.46     |
| CSI 300       | 3172.69       | 0.60%                | 11.43     |

Note: as of November (2018/11/30)

Note: Unless otherwise stated, all the following graphs use the color grey to represent 2017 and blue to represent 2018.

#### SSE Composite & Daily Turnover



#### Monthly Turnover



# Market Cap. & No. of Listed Comps



### Monthly IPO



### No. of New A Share Accounts



#### **Market Data**

#### **Bond Market**

RMB tn

30

15

# Bond Turnover, Outstanding & Issuance

#### **Fund Market**

#### Turnover & Market Value



RMB bn

300

150

Oct Nov Dec

— Issuance(bn)





### **Derivatives Market (SSE 50 ETF Options)**

Feb

Jan

Mar

Turnover(tn)

Daily No. of Contracts Traded

Jul

Outstanding(tn)

May Jun



#### Monthly No. of Contracts Traded (since launched)



### **Shanghai-Hong Kong Stock Connect**

Daily Turnover



# Monthly Turnover



# QFII/RQFII

|                  | RQFII                | QFII                 |  |  |
|------------------|----------------------|----------------------|--|--|
| 2018 November    |                      |                      |  |  |
| Quota Approved   | RMB <b>642.67</b> bn | USD <b>100.56</b> bn |  |  |
| Lic