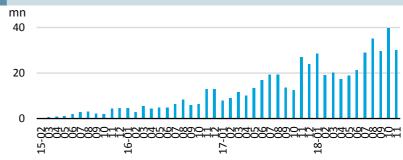

17.46     |
| CSI 300       | 3172.69       | 0.60%                | 11.43     |

Note: as of November (2018/11/30)

Note: Unless otherwise stated, all the following graphs use the color grey to represent 2017 and blue to represent 2018.

#### SSE Composite & Daily Turnover



#### Monthly Turnover



# Market Cap. & No. of Listed Comps



### Monthly IPO



### No. of New A Share Accounts



#### **Market Data**

#### **Bond Market**

RMB tn

30

15

# Bond Turnover, Outstanding & Issuance

#### **Fund Market**

#### Turnover & Market Value



RMB bn

300

150

Oct Nov Dec

— Issuance(bn)





### **Derivatives Market (SSE 50 ETF Options)**

Feb

Jan

Mar

Turnover(tn)

Daily No. of Contracts Traded

Jul

Outstanding(tn)

May Jun



#### Monthly No. of Contracts Traded (since launched)



### **Shanghai-Hong Kong Stock Connect**

Daily Turnover



# Monthly Turnover



# QFII/RQFII

|                  | RQFII                | QFII                 |  |  |
|------------------|----------------------|----------------------|--|--|
| 2018 November    |                      |                      |  |  |
| Quota Approved   | RMB <b>642.67</b> bn | USD <b>100.56</b> bn |  |  |
| Licenses Granted | 203                  | 286                  |  |  |
| 2018 October     |                      |                      |  |  |
| Quota Approved   | RMB <b>642.67</b> bn | USD <b>100.26</b> bn |  |  |
| Licenses Granted | 203                  | 286                  |  |  |



#### Disclaimer

Shanghai Stock Exchange endeavors to ensure that the data and other material in this document are