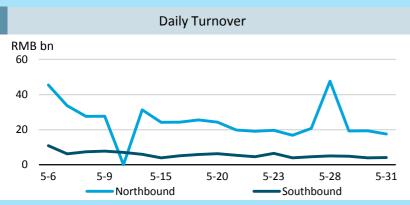

### Shanghai-Hong Kong Stock Connect

Monthly Turnover RMB bn 640 320 0 Feb Mar Apr Jan May Jun Jul Aug Sep Oct Nov Dec Northbound Southbound