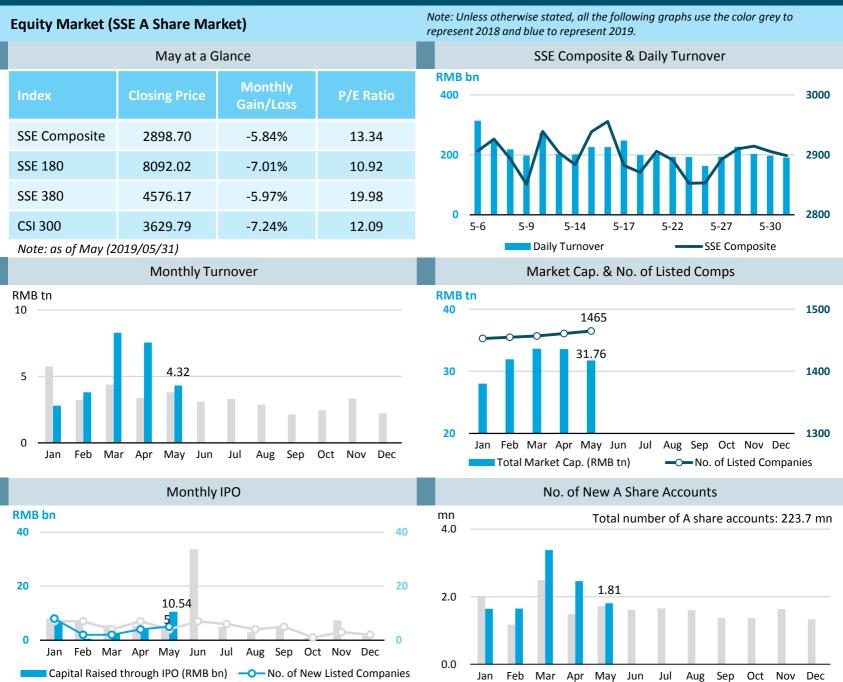

### **Monthly Review**

- 5 companies were listed on SSE in May, of which 3 are from strategic emerging industries, specializing in communication and other electronic equipment manufacturing, chemical raw material manufacturing.
- On May 9, the Agricultural Development Bank of China (ADBC) successfully issues 10 bn RMB policy-related financial bonds on SSE for the first time.
- On May 13, SSE held a training session for securities companies on brokerage business of Sci-Tech Innovation Board, nearly 100 securities companies participated in the training.

### **Market Updates**

### **Market Data**

mn