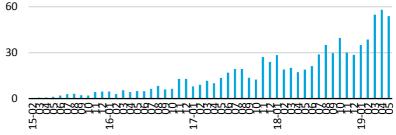

## **SSE Newsletter**

2019 May

### **Monthly Review**

- 5 companies were listed on SSE in May, of which 3 are from strategic emerging industries, specializing in communication and other electronic equipment manufacturing, chemical raw material manufacturing.
- On May 9, the Agricultural Development Bank of China (ADBC) successfully issues 10 bn RMB policy-related financial bonds on SSE for the first time.
- On May 13, SSE held a training session for securities companies on brokerage business of Sci-Tech Innovation Board, nearly 100 securities companies participated in the training.

### **Market Updates**



### **Market Data**



mn

### **Derivatives Market (SSE 50 ETF Options)**



# Monthly No. of Contracts Traded (since launched)



### Shanghai-Hong Kong Stock Connect



Monthly Turnover RMB bn 640 320 0 Feb Mar Apr Jan May Jun Jul Aug Sep Oct Nov Dec Northbound Southbound

### QFII/RQFII

|                  | RQFII                | QFII                 |                                                                      | D bn |
|------------------|----------------------|----------------------|----------------------------------------------------------------------|------|
| 2019 May         |                      |                      | 680 1                                                                | 110  |
| Quota Approved   | RMB <b>677.32</b> bn | USD <b>105.80</b> bn | 620                                                                  | 105  |
| Licenses Granted | 216                  | 290