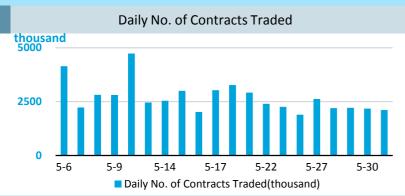

## **SSE Newsletter**

2019 May

### **Monthly Review**

- 5 companies were listed on SSE in May, of which 3 are from strategic emerging industries, specializing in communication and other electronic equipment manufacturing, chemical raw material manufacturing.
- On May 9, the Agricultural Development Bank of China (ADBC) successfully issues 10 bn RMB policy-related financial bonds on SSE for the first time.
- On May 13, SSE held a training session for securities companies on brokerage business of Sci-Tech Innovation Board, nearly 100 securities companies participated in the training.

### **Market Updates**



### **Market Data**



mn

### **Derivatives Market (SSE 50 ETF Options)**



# Monthly No. of Contracts Traded (since launched)



### Shanghai-Hong Kong Stock Connect



Monthly Turnover RMB bn 640 320 0 Feb Mar Apr Jan May Jun Jul Aug Sep Oct Nov Dec Northbound Southbound

### QFII/RQFII

|                  | RQFII                | QFII                 |                                                                      | D bn |
|------------------|----------------------|----------------------|----------------------------------------------------------------------|------|
| 2019 May         |                      |                      | 680 1                                                                | 110  |
| Quota Approved   | RMB <b>677.32</b> bn | USD <b>105.80</b> bn | 620                                                                  | 105  |
| L