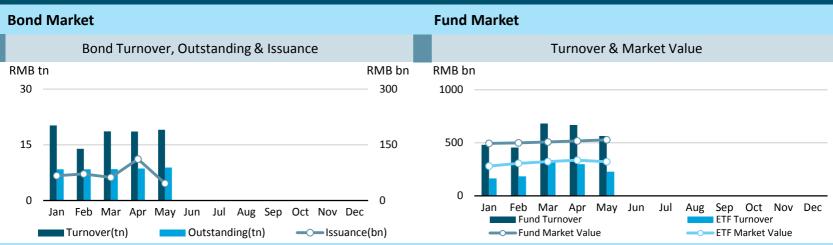

## **SSE Newsletter**

2019 May

### **Monthly Review**

- 5 companies were listed on SSE in May, of which 3 are from strategic emerging industries, specializing in communication and other electronic equipment manufacturing, chemical raw material manufacturing.
- On May 9, the Agricultural Development Bank of China (ADBC) successfully issues 10 bn RMB policy-related financial bonds on SSE for the first time.
- On May 13, SSE held a training session for securities companies on brokerage business of Sci-Tech Innovation Board, nearly 100 securities companies participated in the training.

### **Market Updates**



### **Market Data**



mn

### **Derivatives Market (SSE 50 ETF Options)**



# Monthly No. of Contracts Traded (since launched)



### Shanghai-Hong Kong Stock Connect



Monthly Turnover RMB bn 640 320 0 Feb Mar Apr Jan May Jun Jul Aug Sep Oct Nov Dec Northbound Southbound

### QFII/RQFII

|                  | RQFII                | QFII                 |                                                                      | D bn |
|------------------|----------------------|----------------------|----------------------------------------------------------------------|------|
| 2019 May         |                      |                      | 680 1                                                                | 110  |
| Quota Approved   | RMB <b>677.32</b> bn | USD <b>105.80</b> bn | 620