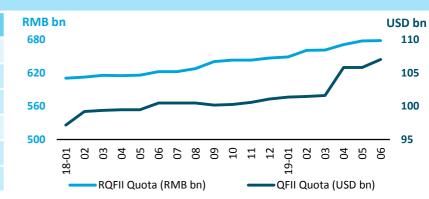

## QFII/RQFII

|                  | RQFII                | QFII                 |  |  |
|------------------|----------------------|----------------------|--|--|
| 2019 June        |                      |                      |  |  |
| Quota Approved   | RMB <b>677.97</b> bn | USD <b>107.00</b> bn |  |  |
| Licenses Granted | 217                  | 290                  |  |  |
| 2019 May         |                      |                      |  |  |
| Quota Approved   | RMB <b>677.32</b> bn | USD <b>105.80</b> bn |  |  |
| Licenses Granted | 216                  | 290                  |  |  |