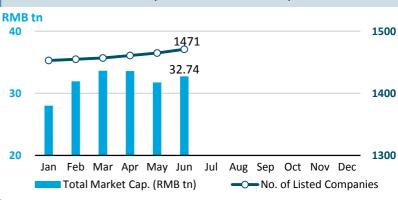

ducts listed on the SSE.

## **Market Updates**

## **Equity Market (SSE A Share Market)**

June at a Glance

| Index         | Closing Price | Monthly<br>Gain/Loss | P/E Ratio |
|---------------|---------------|----------------------|-----------|
| SSE Composite | 2978.88       | 2.77%                | 13.78     |
| SSE 180       | 8579.41       | 6.02%                | 11.50     |
| SSE 380       | 4624.52       | 1.06%                | 17.83     |
| CSI 300       | 3825.59       | 5.39%                | 12.80     |

*Note: as of June (2019/06/28)* 

Note: Unless otherwise stated, all the following graphs use the color grey to represent 2018 and blue to represent 2019.

#### SSE Composite & Daily Turnover





Monthly Turnover

# Monthly IPO 40



#### Market Cap. & No. of Listed Comps





### **Market Data**

#### **Bond Market**

RMB tn

30

15





#### Turnover & Market Value







RMB bn

300

150

0

6-28

Oct Nov Dec

6-25

Issuance(bn)



ETF Market Value

## **Derivatives Market (SSE 50 ETF Options)**

May Jun

Mar Apr

Feb

6-3

Daily No. of Contracts Traded

thousand
6400

3200

■ Daily No. of Contracts Traded(thousand)

Jul Aug Sep

6-20

Outstanding(tn)

## Monthly No. of Contracts Traded (since launched)

Fund Market Value



## **Shanghai-Hong Kong Stock Connect**



# Monthly Turnover



## QFII/RQFII

|                  | RQFII                | QFII                 |  |  |
|------------------|----------------------|----------------------|--|--|
| 2019 June        |                      |                      |  |  |
| Quota Approved   | RMB <b>677.97</b