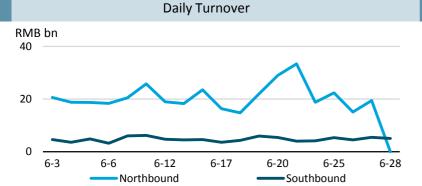

| 12.80     |

*Note: as of June (2019/06/28)* 

Note: Unless otherwise stated, all the following graphs use the color grey to represent 2018 and blue to represent 2019.

#### SSE Composite & Daily Turnover





Monthly Turnover

# Monthly IPO 40



#### Market Cap. & No. of Listed Comps





### **Market Data**

#### **Bond Market**

RMB tn

30

15





#### Turnover & Market Value







RMB bn

300

150

0

6-28

Oct Nov Dec

6-25

Issuance(bn)



ETF Market Value

## **Derivatives Market (SSE 50 ETF Options)**

May Jun

Mar Apr

Feb

6-3

Daily No. of Contracts Traded

thousand
6400

3200

■ Daily No. of Contracts Traded(thousand)

Jul Aug Sep

6-20

Outstanding(tn)

## Monthly No. of Contracts Traded (since launched)

Fund Market Value



## **Shanghai-Hong Kong Stock Connect**



# Monthly Turnover



## QFII/RQFII

|                  | RQFII                | QFII                 |  |  |
|------------------|----------------------|----------------------|--|--|
| 2019 June        |                      |                      |  |  |
| Quota Approved   | RMB <b>677.97</b> bn | USD <b>107.00</b> bn |  |  |
| Licenses Granted | 217                  | 290                  |  |  |
| 2019 May         |                      |                      |  |  |
| Quota Approved   | RMB <b>677.32</b> bn | USD <b>105.80</b> bn |  |  |
| Licenses Granted | 216                  | 290                  |  |  |



#### Disclaimer

Shanghai Stock Exchange endeavors to ensure that the data and other material in this document are correct and complete, but does not accept liability for any