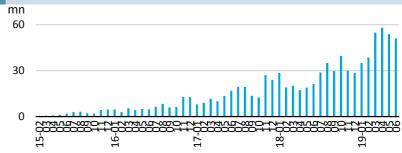

## **Derivatives Market (SSE 50 ETF Options)**

May Jun

Mar Apr

Feb

6-3

Daily No. of Contracts Traded

thousand
6400

3200

■ Daily No. of Contracts Traded(thousand)

Jul Aug Sep

6-20

Outstanding(tn)