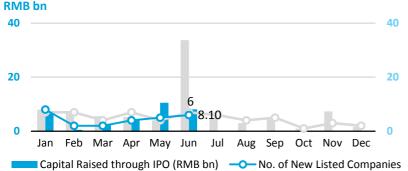

# Monthly IPO 40

# **Monthly Review**

- 6 companies were listed on SSE main board in June, all of which are from strategic emerging industries, specializing in equipment manufacturing, chemical, mining, communication service, and etc.
- On June 13, the SSE STAR Market was officially launched.
- On June 14, the Shanghai International Center for Communication and Cooperation between Exchanges was officially established.
- On June 17, the SSE London office was officially opened.
- On June 17, the Shanghai-London Stock Connect was officially launched at the London Stock Exchange.
- On June 21, China A shares were included into FTSE Russell's Global Equity Index Series.
- On June 25, the SSE and the Japan Exchange Group held the launch ceremonies for the China-Japan ETF Connectivity respectively, with 4 SSE-JPX ETF Connectivity products listed on the SSE.