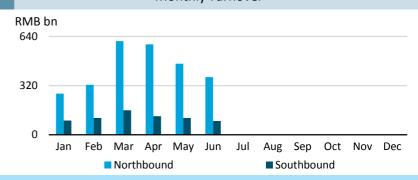

ote: as of June (2019/06/28)* 

Note: Unless otherwise stated, all the following graphs use the color grey to represent 2018 and blue to represent 2019.

#### SSE Composite & Daily Turnover





Monthly Turnover

# Monthly IPO 40



#### Market Cap. & No. of Listed Comps





### **Market Data**

#### **Bond Market**

RMB tn

30

15





#### Turnover & Market Value







RMB bn

300

150

0

6-28

Oct Nov Dec

6-25

Issuance(bn)



ETF Market Value

## **Derivatives Market (SSE 50 ETF Options)**

May Jun

Mar Apr

Feb

6-3

Daily No. of Contracts Traded

thousand
6400

3200

■ Daily No. of Contracts Traded(thousand)

Jul Aug Sep

6-20

Outstanding(tn)

## Monthly No. of Contracts Traded (since launched)

Fund Market Value



## **Shanghai-Hong Kong Stock Connect**



# Monthly Turnover



## QFII/RQFII

|                  | RQFII                | QFII                 |  |  |
|------------------|----------------------|----------------------|--|--|
| 2019 June        |                      |                      |  |  |
| Quota Approved   | RMB <b>677.97</b> bn | USD <b>107.00</b> bn |  |  |
| Licenses Granted | 217                  | 290                  |  |  |
| 2019 May         |                      |                      |  |  |
| Quota Approved   | RMB <b>677.32</b> bn | USD <b>105.80</b> bn |  |  |
| Licenses Granted | 216                  | 290                  |  |  |



#### Disclaimer

Shanghai Stock Exchange endeavors to ensure that the data and other material in this document are correct and complete, but does not accept liability for any error made or omissio