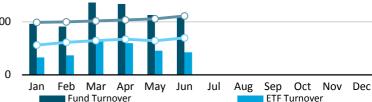

## Monthly No. of Contracts Traded (since launched)

Fund Market Value

Issuance(bn)

ETF Market Value