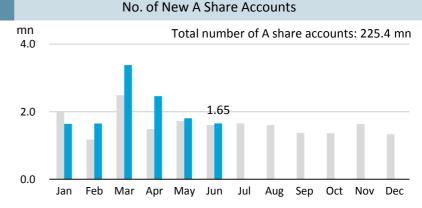

cts listed on the SSE.

## **Market Updates**

## **Equity Market (SSE A Share Market)**

June at a Glance

| Index         | Closing Price | Monthly<br>Gain/Loss | P/E Ratio |
|---------------|---------------|----------------------|-----------|
| SSE Composite | 2978.88       | 2.77%                | 13.78     |
| SSE 180       | 8579.41       | 6.02%                | 11.50     |
| SSE 380       | 4624.52       | 1.06%                | 17.83     |
| CSI 300       | 3825.59       | 5.39%                | 12.80     |

*Note: as of June (2019/06/28)* 

Note: Unless otherwise stated, all the following graphs use the color grey to represent 2018 and blue to represent 2019.

#### SSE Composite & Daily Turnover





Monthly Turnover

# Monthly IPO 40



#### Market Cap. & No. of Listed Comps





### **Market Data**

#### **Bond Market**

RMB tn

30

15





#### Turnover & Market Value







RMB bn

300

150

0

6-28

Oct Nov Dec

6-25

Issuance(bn)



ETF Market Value

## **Derivatives Market (SSE 50 ETF Options)**

May Jun

Mar Apr

Feb

6-3

Daily No. of Contracts Traded

thousand
6400

3200

■ Daily No. of Contracts Traded(thousand)

Jul Aug Sep

6-20

Outstanding(tn)

## Monthly No. of Contracts Traded (since launched)

Fund Market Value



## **Shanghai-Hong Kong Stock Connect**



# Monthly Turnover



## QFII/RQFII

|                  | RQFII                | QFII                 |  |  |
|------------------|----------------------|----------------------|--|--|
| 2019 June        |                      |                      |  |  |
| Quota Approved   | RMB <b>677.97</b>