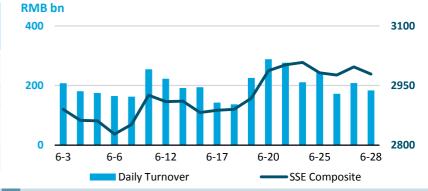

the China-Japan ETF Connectivity respectively, with 4 SSE-JPX ETF Connectivity products listed on the SSE.

## **Market Updates**

## **Equity Market (SSE A Share Market)**

June at a Glance

| Index         | Closing Price | Monthly<br>Gain/Loss | P/E Ratio |
|---------------|---------------|----------------------|-----------|
| SSE Composite | 2978.88       | 2.77%                | 13.78     |
| SSE 180       | 8579.41       | 6.02%                | 11.50     |
| SSE 380       | 4624.52       | 1.06%                | 17.83     |
| CSI 300       | 3825.59       | 5.39%                | 12.80     |

*Note: as of June (2019/06/28)* 

Note: Unless otherwise stated, all the following graphs use the color grey to represent 2018 and blue to represent 2019.

#### SSE Composite & Daily Turnover





Monthly Turnover

# Monthly IPO 40



#### Market Cap. & No. of Listed Comps





### **Market Data**

#### **Bond Market**

RMB tn

30

15





#### Turnover & Market Value







RMB bn

300

150

0

6-28

Oct Nov Dec

6-25

Issuance(bn)



ETF Market Value

## **Derivatives Market (SSE 50 ETF Options)**

May Jun

Mar Apr

Feb

6-3

Daily No. of Contracts Traded

thousand
6400

3200

■ Daily No. of Contracts Traded(thousand)

Jul Aug Sep

6-20

Outstanding(tn)

## Monthly No. of Contracts Traded (since launched)

Fund Market Value



## **Shanghai-Hong Kong Stock Connect**



# Monthly Turnover



## QFII/RQFII

|                  | RQFII                | QFII                 |  |  |
|------------------|----------------------|----------------------|--|--|
| 2019 June        |