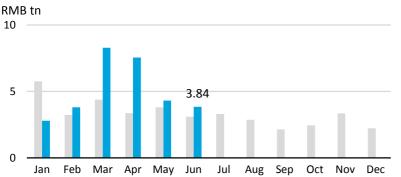

e China-Japan ETF Connectivity respectively, with 4 SSE-JPX ETF Connectivity products listed on the SSE.

## **Market Updates**

## **Equity Market (SSE A Share Market)**

June at a Glance

| Index         | Closing Price | Monthly<br>Gain/Loss | P/E Ratio |
|---------------|---------------|----------------------|-----------|
| SSE Composite | 2978.88       | 2.77%                | 13.78     |
| SSE 180       | 8579.41       | 6.02%                | 11.50     |
| SSE 380       | 4624.52       | 1.06%                | 17.83     |
| CSI 300       | 3825.59       | 5.39%                | 12.80     |

*Note: as of June (2019/06/28)* 

Note: Unless otherwise stated, all the following graphs use the color grey to represent 2018 and blue to represent 2019.

#### SSE Composite & Daily Turnover





Monthly Turnover

# Monthly IPO 40



#### Market Cap. & No. of Listed Comps





### **Market Data**

#### **Bond Market**

RMB tn

30

15





#### Turnover & Market Value







RMB bn

300

150

0

6-28

Oct Nov Dec

6-25

Issuance(bn)



ETF Market Value

## **Derivatives Market (SSE 50 ETF Options)**

May Jun

Mar Apr

Feb

6-3

Daily No. of Contracts Traded

thousand
6400

3200

■ Daily No. of Contracts Traded(thousand)

Jul Aug Sep

6-20

Outstanding(tn)

## Monthly No. of Contracts Traded (since launched)

Fund Market Value



## **Shanghai-Hong Kong Stock Connect**



# Monthly Turnover



## QFII/RQFII

|                  | RQFII                | QFII                 |  |  |
|------------------|----------------------|----------------------|--|--|
| 2019 June        |