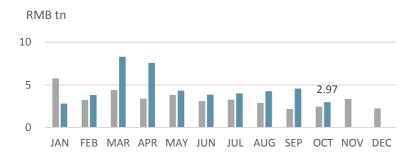

#### Monthly Turnover Market Cap. & No. of Listed Comps

# Note: Unless otherwise stated, all the following graphs use the color grey to represent 2018 and indigo to represent 2019.