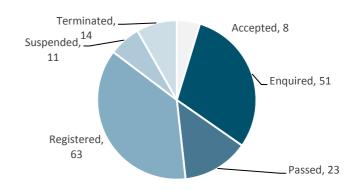

d | 222                  | 292                  |

# **Shanghai-Hong Kong Stock Connect**



## Monthly Turnover



# **Fund Raising**

### Listing

|                    |             | No. of<br>Securities | Fund Raising<br>(RMB bn) |
|--------------------|-------------|----------------------|--------------------------|
| SSE Main<br>Board  | IPO         | 4                    | 13                       |
|                    | Refinancing | 69                   | 3.4                      |
| SSE STAR<br>Market | IPO         | 7                    | 6.4                      |
|                    | Refinancing | 0                    | 0                        |
| Bond               |             | 188                  | 202.4                    |

### **STAR Market Applications Update**



*Note: as of Oct (2019/10/31)* 

#### Disclaimer

Shanghai Stock Exchange endeavors to ensure that the data and other material in this document are correct and complete, but does not accept liability for any error made or omission from this document. Shanghai Stock Exchange shall not be liable for any claims or losses of any nature, arising indirectly or directly from use of the data or material on this document. The reader of this document shall acknowledge and agree that all proprietary rights in the information received shall remain the property of Shanghai Stock Exchange. Reproduction, redistribution and transmission of any information contained in this document is strictly prohibited. Use of this document is confirmation that you have understood and accepted these terms.

Source: SS