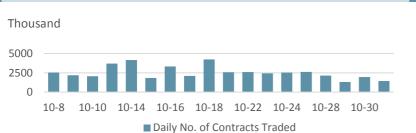

# **Derivatives Market (SSE 50 ETF Options)**

#### Daily No. of Contracts Traded