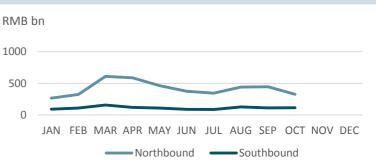

# **Shanghai-Hong Kong Stock Connect**

## Monthly Turnover

Source: SSE, CSRC, SAFE, Wind

Note: 2019/10/08~2019/10/31

Should you have any queries, please feel free to contact <u>rsfang@sse.com.cn</u> or <u>yhchen@sse.com.cn</u>. For more information, please visit <u>http://english.sse.com.cn/overseasinvestors/introduction/briefintro/.</u>