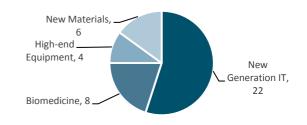

se stated, all the following graphs use the color grey to represent 2018 and indigo to represent 2019.

#### SSE Composite & Daily Turnover



#### Monthly Turnover Market Cap. & No. of Listed Comps





# **SSE STAR Market**

| over view                       |                      |  |  |  |
|---------------------------------|----------------------|--|--|--|
|                                 |                      |  |  |  |
| Listed Companies                | 40                   |  |  |  |
| Market Cap                      | RMB <b>563.96</b> bn |  |  |  |
| Turnover                        | RMB <b>124.85</b> bn |  |  |  |
| After-Hours Fixed-Price Trading | RMB <b>116.43</b> mn |  |  |  |

Overview

Note: as of Oct (2019/10/31)

Note: as of Oct (2019/10/31)

# Sectorial Distribution



## **Bond Market**

#### Monthly Turnover, Outstanding & Issuance



## **Fund Market**

#### Monthly Turnover & Market Value



# **Derivatives Market (SSE 50 ETF Options)**

#### Daily No. of Contracts Traded



### QFII/RQFII

#### **Quota Approved & Licenses Granted**

|                  | RQFII                | QFII                 |
|------------------|----------------------|----------------------|
| Quota Approved   | RMB <b>693.30</b> bn | USD <b>111.38</b> bn |
| Licenses Granted | 222                  | 292                  |

# **Shanghai-Hong Kong Stock Connect**



## Monthly Turnover



# **Fund Raising**

### Listing

|                    |             | No. of<br>Securities | Fund Raising<br>(RMB bn) |
|--------------------|-------------|----------------------|-----------