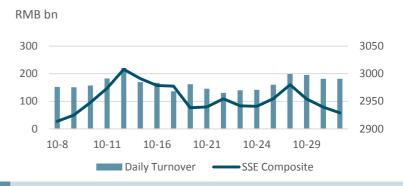

#### SSE Composite & Daily Turnover

# Note: Unless otherwise stated, all the following graphs use the color grey to represent 2018 and indigo to represent 2019.