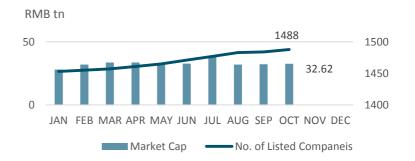

# **SSE STAR Market**

| over view                       |                      |  |  |  |
|---------------------------------|----------------------|--|--|--|
|                                 |                      |  |  |  |
| Listed Companies                | 40                   |  |  |  |
| Market Cap                      | RMB <b>563.96</b> bn |  |  |  |
| Turnover                        | RMB <b>124.85</b> bn |  |  |  |
| After-Hours Fixed-Price Trading | RMB <b>116.43</b> mn |  |  |  |

Overview

Note: as of Oct (2019/10/31)

Note: as of Oct (2019/10/31)