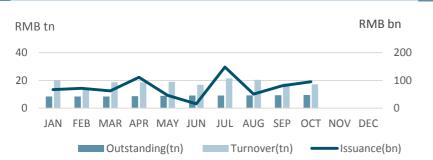

018 and indigo to represent 2019.

#### SSE Composite & Daily Turnover



#### Monthly Turnover Market Cap. & No. of Listed Comps





# **SSE STAR Market**

| over view                       |                      |  |  |  |
|---------------------------------|----------------------|--|--|--|
|                                 |                      |  |  |  |
| Listed Companies                | 40                   |  |  |  |
| Market Cap                      | RMB <b>563.96</b> bn |  |  |  |
| Turnover                        | RMB <b>124.85</b> bn |  |  |  |
| After-Hours Fixed-Price Trading | RMB <b>116.43</b> mn |  |  |  |

Overview

Note: as of Oct (2019/10/31)

Note: as of Oct (2019/10/31)

# Sectorial Distribution



## **Bond Market**

#### Monthly Turnover, Outstanding & Issuance



## **Fund Market**

#### Monthly Turnover & Market Value



# **Derivatives Market (SSE 50 ETF Options)**

#### Daily No. of Contracts Traded



### QFII/RQFII

#### **Quota Approved & Licenses Granted**

|                  | RQFII                | QFII                 |
|------------------|----------------------|----------------------|
| Quota Approved   | RMB <b>693.30</b> bn | USD <b>111.38</b> bn |
| Licenses Granted | 222                  | 292                  |

# **Shanghai-Hong Kong Stock Connect**



## Monthly Turnover



# **Fund Raising**

### Listing

|                    |             | No. of<br>Securities | Fund Raising<br>(RMB bn) |
|--------------------|-------------|----------------------|--------------------------|
| SSE Main<br>Board  | IPO         | 4