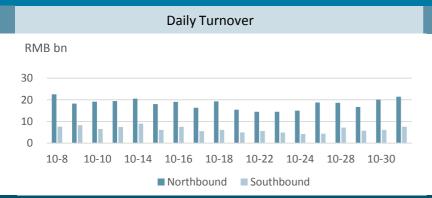

# **Shanghai-Hong Kong Stock Connect**

## Monthly Turnover

Source: SSE, CSRC, SAFE, Wind

Note: 2019/10/08~2019/10/31

Should you have any queries, please feel free to contact <u>rsfang@sse.com.cn</u> or <u>yhchen@sse.com.cn</u>. For more information, please visit <u>http://english.sse.com.cn/overseasinvestors/introduction/briefintro/.</u>