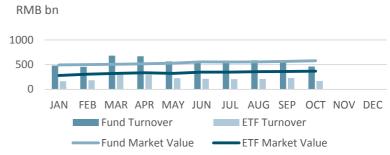

y Turnover



#### Monthly Turnover Market Cap. & No. of Listed Comps





# **SSE STAR Market**

| over view                       |                      |  |  |  |
|---------------------------------|----------------------|--|--|--|
|                                 |                      |  |  |  |
| Listed Companies                | 40                   |  |  |  |
| Market Cap                      | RMB <b>563.96</b> bn |  |  |  |
| Turnover                        | RMB <b>124.85</b> bn |  |  |  |
| After-Hours Fixed-Price Trading | RMB <b>116.43</b> mn |  |  |  |

Overview

Note: as of Oct (2019/10/31)

Note: as of Oct (2019/10/31)

# Sectorial Distribution



## **Bond Market**

#### Monthly Turnover, Outstanding & Issuance



## **Fund Market**

#### Monthly Turnover & Market Value



# **Derivatives Market (SSE 50 ETF Options)**

#### Daily No. of Contracts Traded



### QFII/RQFII

#### **Quota Approved & Licenses Granted**

|                  | RQFII                | QFII                 |
|------------------|----------------------|----------------------|
| Quota Approved   | RMB <b>693.30</b> bn | USD <b>111.38</b> bn |
| Licenses Granted | 222                  | 292                  |

# **Shanghai-Hong Kong Stock Connect**



## Monthly Turnover



# **Fund Raising**

### Listing

|                    |             | No. of<br>Securities | Fund Raising<br>(RMB bn) |
|--------------------|-------------|----------------------|--------------------------|
| SSE Main<br>Board  | IPO         | 4                    | 13                       |
|                    | Re